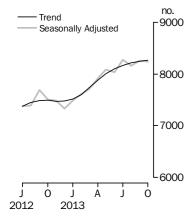

#### Private sector houses approved

#### PRIVATE SECTOR HOUSES

- The trend estimate for private sector houses approved rose 0.2% in October and has risen for 11 months.
- The seasonally adjusted estimate for private sector houses fell 0.3% in October following a rise of 1.3% in the previous month.

Brian Pink Australian Statistician

The trend estimate for Australia rose 1.9% in October.

In seasonally adjusted terms the estimate fell 1.8% to 16,491 dwellings.

The trend estimate for private sector houses approved rose 0.2% in October.

In seasonally adjusted terms the estimate fell 0.3% to 8,234 houses.

The trend estimate for private sector dwelling units excluding houses rose 4.5% in October.

In seasonally adjusted terms the estimate fell 2.7% to 8,026 dwellings.