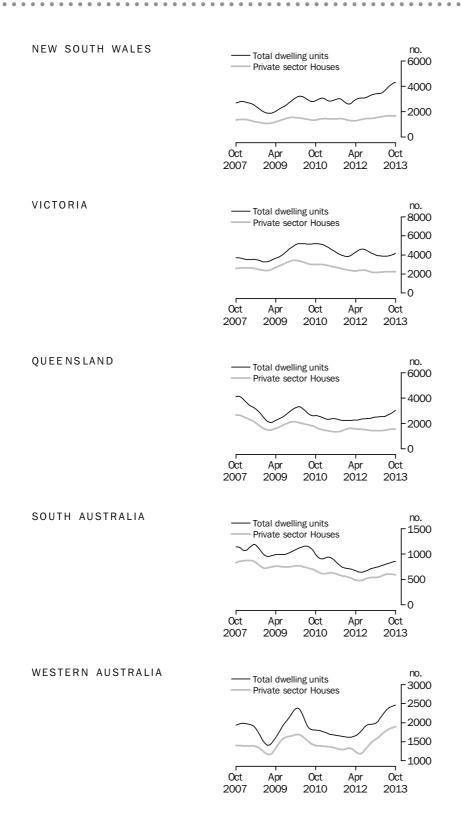

The trend estimate for the value of non-residential building approved rose 1.4% in October and has risen for two months.

The trend estimate for total number of dwelling units approved in New South Wales rose 1.3% in October and has risen for 21 months. The trend estimate for the number of private sector houses fell 0.2% in October after rising for 18 months.

The trend estimate for total number of dwelling units approved in Victoria rose 2.2% in October and has risen for five months. The trend estimate for the number of private sector houses rose 0.4% in October and has risen for three months.

The trend estimate for total number of dwelling units approved in Queensland rose 4.1% in October and has risen for 22 months. The trend estimate for the number of private sector houses rose 0.4% in October and has risen for nine months.

The trend estimate for total number of dwelling units approved in South Australia rose 0.4% in October and has risen for 16 months. The trend estimate for the number of private sector houses fell 1.3% in October and has fallen for three months.

The trend estimate for total number of dwelling units approved in Western Australia rose 0.8% in October and has risen for 21 months. The trend estimate for the number of private sector houses rose 1.0% in October and has risen for 16 months.