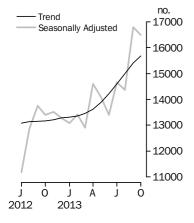

#### **Dwelling units approved**

#### TOTAL DWELLING UNITS

- The trend estimate for total dwellings approved rose 1.9% in October and has risen for 22 months.
- The seasonally adjusted estimate for total dwellings approved fell 1.8% in October following a rise of 16.9% in the previous month.

Brian Pink Australian Statistician

The trend estimate for Australia rose 1.9% in October.

In seasonally adjusted terms the estimate fell 1.8% to 16,491 dwellings.

The trend estimate for private sector houses approved rose 0.2% in October.