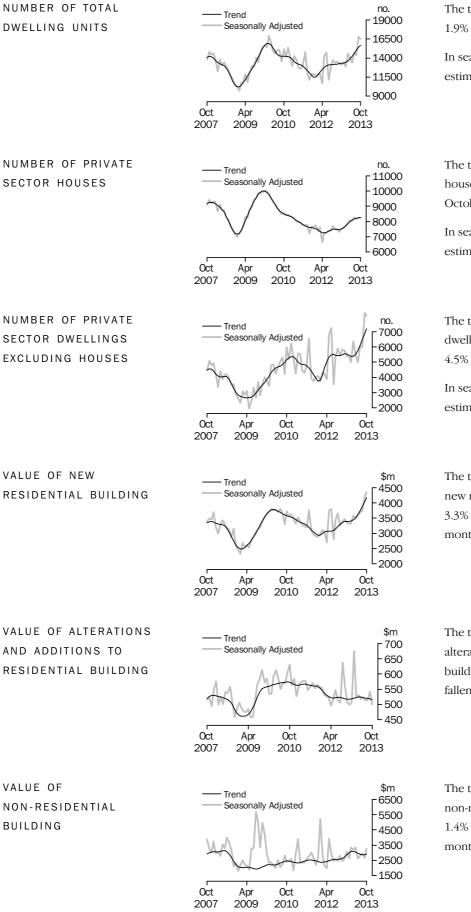

#### TOTAL DWELLING UNITS

- The trend estimate for total dwellings approved rose 1.9% in October and has risen for 22 months.
- The seasonally adjusted estimate for total dwellings approved fell 1.8% in October following a rise of 16.9% in the previous month.

#### PRIVATE SECTOR HOUSES

- The trend estimate for private sector houses approved rose 0.2% in October and has risen for 11 months.
- The seasonally adjusted estimate for private sector houses fell 0.3% in October following a rise of 1.3% in the previous month.

#### PRIVATE SECTOR DWELLINGS EXCLUDING HOUSES

- The trend estimate for private sector dwellings excluding houses rose 4.5% in October and has risen for six months.
- The seasonally adjusted estimate for private sector dwellings excluding houses fell 2.7% in October following a rise of 37.4% in the previous month.

#### VALUE OF BUILDING APPROVED

- The trend estimate of the value of total building approved rose 2.3% in October and has risen for 21 months. The value of residential building rose 2.9% and has risen for eight months. The value of non-residential building rose 1.4% and has risen for two months.
- The seasonally adjusted estimate of the value of total building approved rose 9.3% in October and has risen for four months. The value of residential building rose 2.3% and has risen for five months. The value of non-residential building rose 21.6% following a fall of 8.9% in the previous month.

The trend estimate for the value of new residential building approved rose 3.3% in October and has risen for eight months.

The trend estimate for the value of alterations and additions to residential building fell 0.3% in October and has fallen for five months.

The trend estimate for the value of non-residential building approved rose 1.4% in October and has risen for two months.

The trend estimate for total number of dwelling units approved in New South Wales rose 1.3% in October and has risen for 21 months. The trend estimate for the number of private sector houses fell 0.2% in October after rising for 18 months.