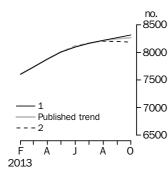

#### **Dwelling units approved**

#### TOTAL DWELLING UNITS

- The trend estimate for total dwellings approved rose 1.9% in October and has risen for 22 months.
- The seasonally adjusted estimate for total dwellings approved fell 1.8% in October following a rise of 16.9% in the previous month.